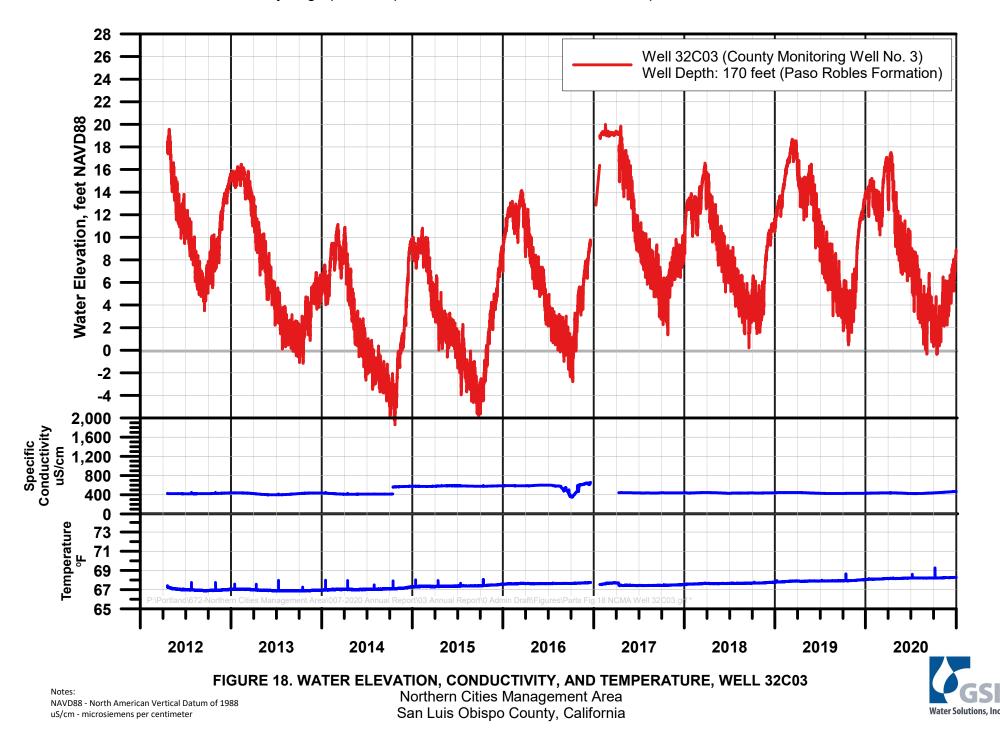

### <u>Hydrographs</u>

- 24B03 Hydrograph
- 24B03, 30F03, 30N02 Deep Well Index Hydrograph
- 30F03 Hydrograph
- 30N02 Hydrograph
- 32C03 Hydrograph
- 32D03, 32D11, 28K02, 30K03, 33K03 Hydrographs
- 36L01 Hydrograph
- 36L02 Hydrograph
- Sentry Well Hydrographs