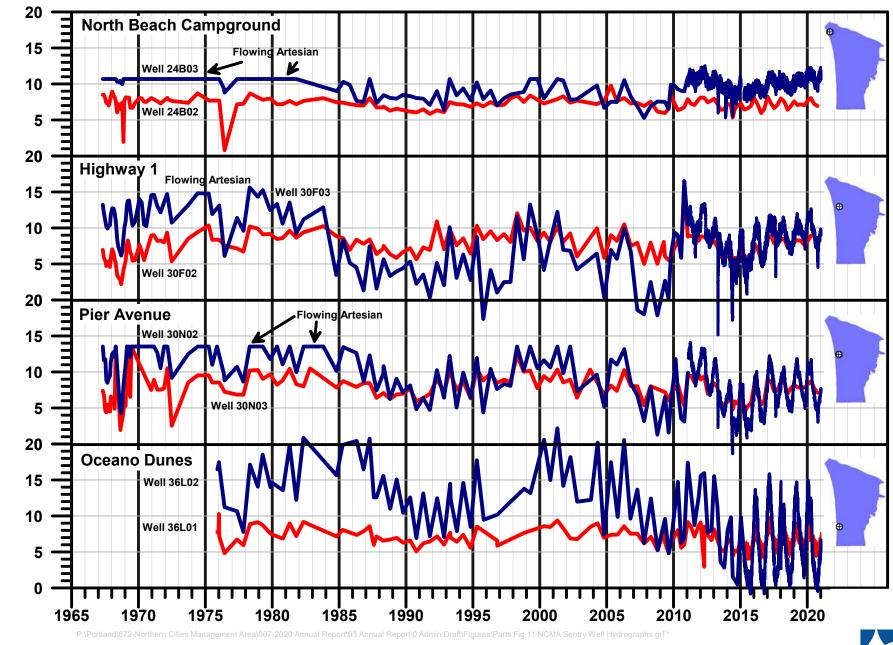

FIGURE 11. SENTRY WELL HYDROGRAPHS Northern Cities Management Area San Luis Obispo County, California

Notes: NAVD88 - North American Vertical Datum of 1988