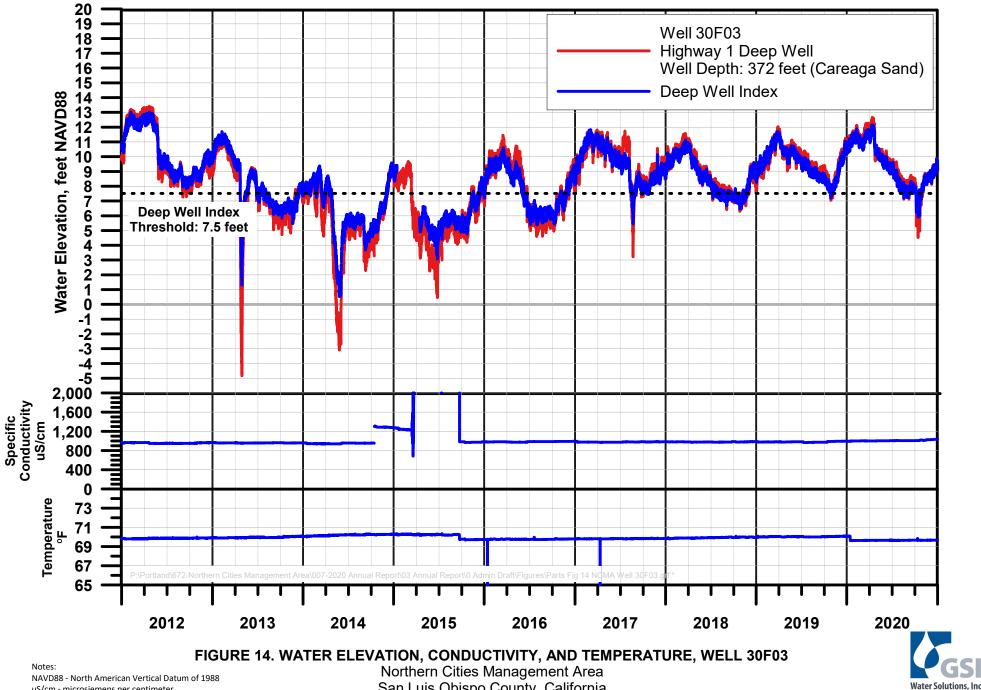

### <u>Hydrographs</u>

- 24B03 Hydrograph
- 24B03, 30F03, 30N02 Deep Well Index Hydrograph
- 30F03 Hydrograph
- 30N02 Hydrograph
- 32C03 Hydrograph
- 32D03, 32D11, 28K02, 30K03, 33K03 Hydrographs
- 36L01 Hydrograph
- 36L02 Hydrograph
- Sentry Well Hydrographs