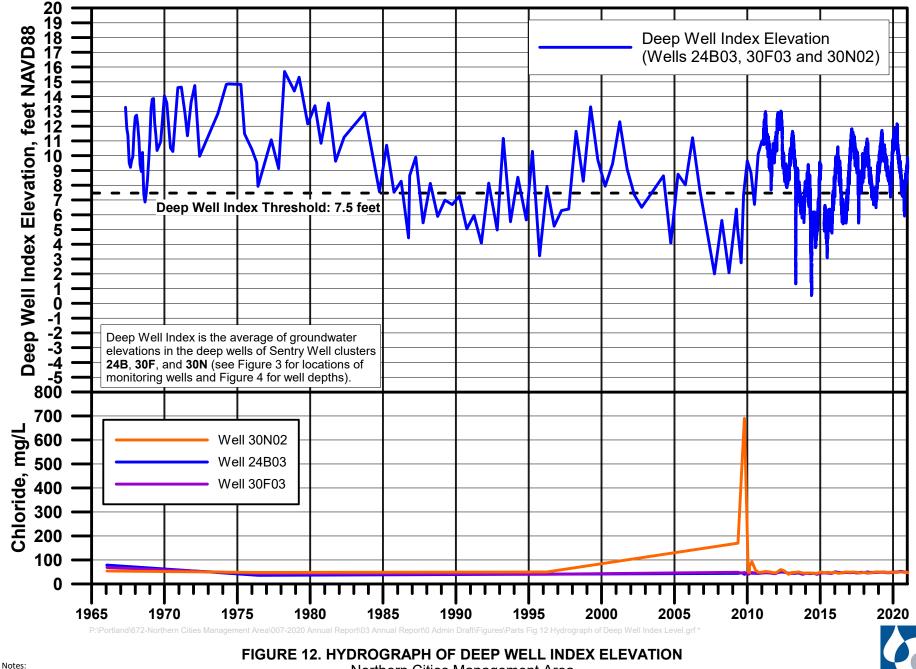

### <u>Hydrographs</u>

- 24B03 Hydrograph
- 24B03, 30F03, 30N02 Deep Well Index Hydrograph
- 30F03 Hydrograph
- 30N02 Hydrograph
- 32C03 Hydrograph
- 32D03, 32D11, 28K02, 30K03, 33K03 Hydrographs
- 36L01 Hydrograph
- 36L02 Hydrograph
- Sentry Well Hydrographs

FIGURE 11. SENTRY WELL HYDROGRAPHS Northern Cities Management Area San Luis Obispo County, California

Notes: NAVD88 - North American Vertical Datum of 1988