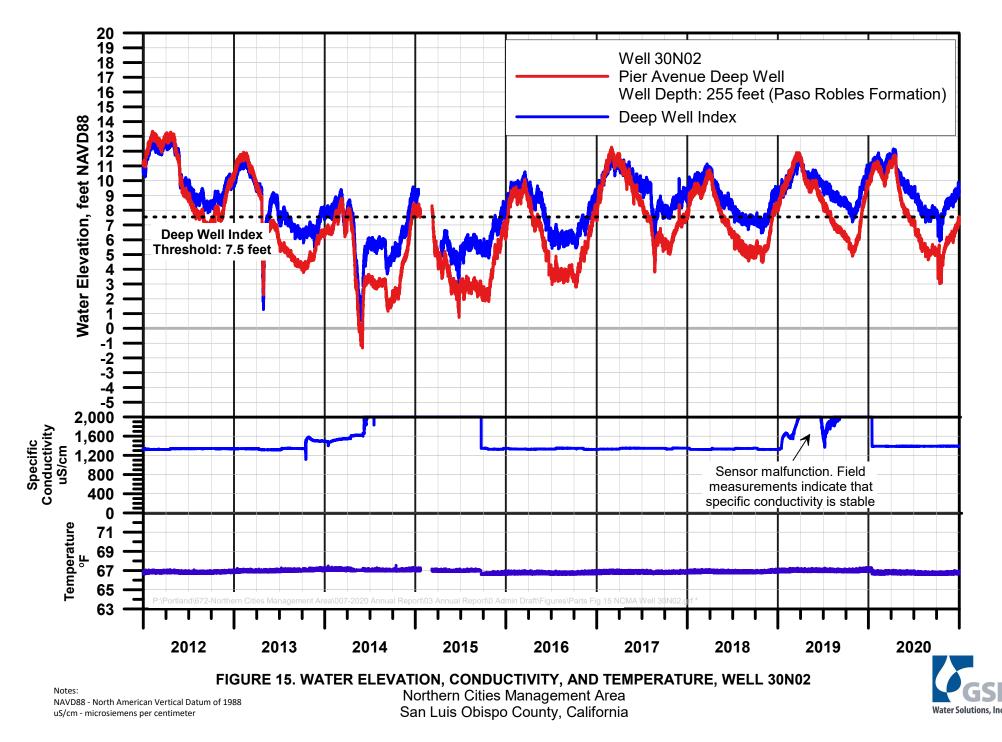

### <u>Hydrographs</u>

- 24B03 Hydrograph
- 24B03, 30F03, 30N02 Deep Well Index Hydrograph
- 30F03 Hydrograph
- 30N02 Hydrograph
- 32C03 Hydrograph
- 32D03, 32D11, 28K02, 30K03, 33K03 Hydrographs
- 36L01 Hydrograph
- 36L02 Hydrograph
- Sentry Well Hydrographs