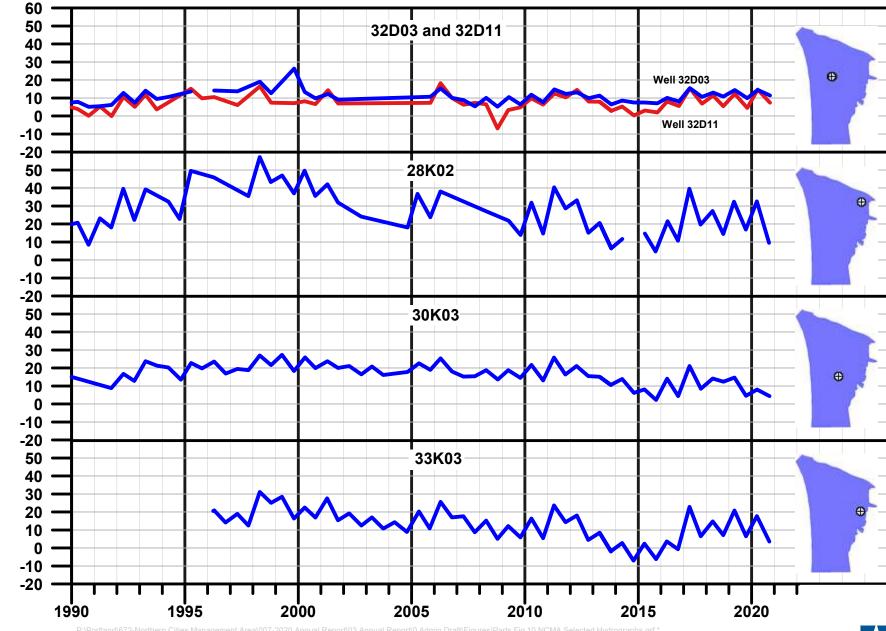

### <u>Hydrographs</u>

- 24B03 Hydrograph
- 24B03, 30F03, 30N02 Deep Well Index Hydrograph
- 30F03 Hydrograph
- 30N02 Hydrograph
- 32C03 Hydrograph
- 32D03, 32D11, 28K02, 30K03, 33K03 Hydrographs
- 36L01 Hydrograph
- 36L02 Hydrograph
- Sentry Well Hydrographs