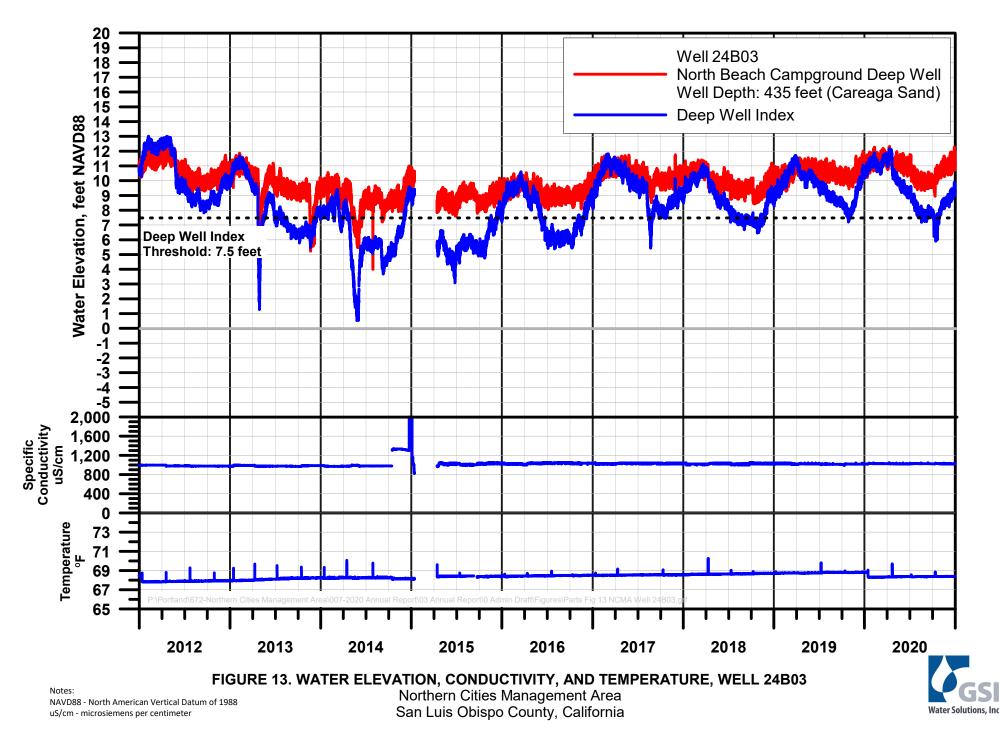

### <u>Hydrographs</u>

- 24B03 Hydrograph
- 24B03, 30F03, 30N02 Deep Well Index Hydrograph
- 30F03 Hydrograph
- 30N02 Hydrograph
- 32C03 Hydrograph
- 32D03, 32D11, 28K02, 30K03, 33K03 Hydrographs
- 36L01 Hydrograph
- 36L02 Hydrograph
- Sentry Well Hydrographs