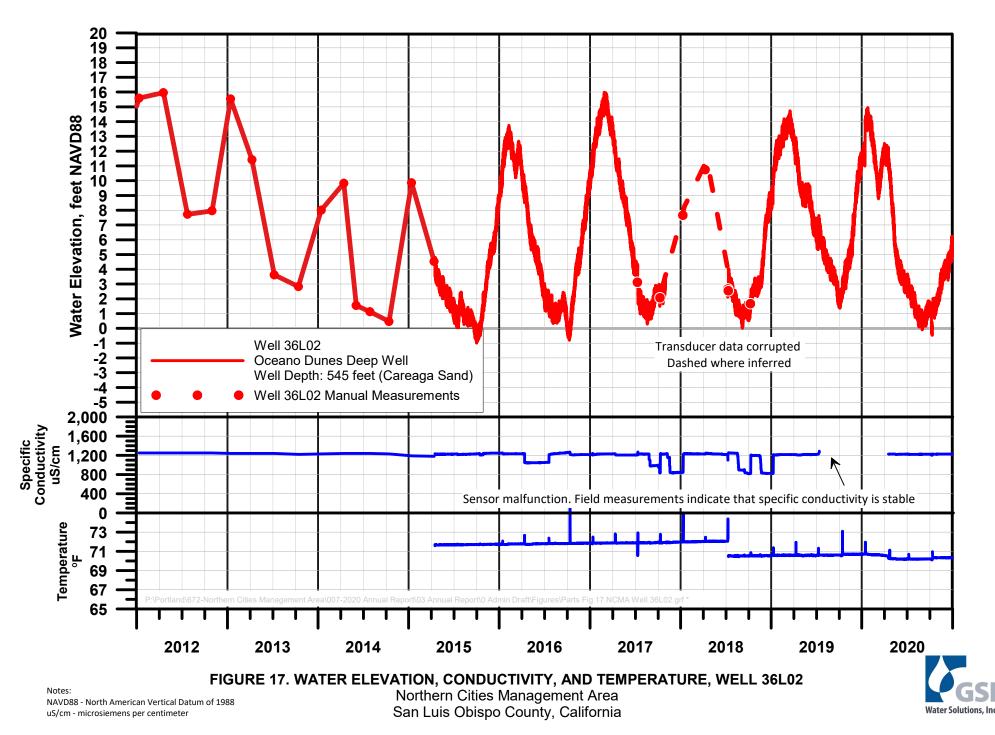

### <u>Hydrographs</u>

- 24B03 Hydrograph
- 24B03, 30F03, 30N02 Deep Well Index Hydrograph
- 30F03 Hydrograph
- 30N02 Hydrograph
- 32C03 Hydrograph
- 32D03, 32D11, 28K02, 30K03, 33K03 Hydrographs
- 36L01 Hydrograph
- 36L02 Hydrograph
- Sentry Well Hydrographs