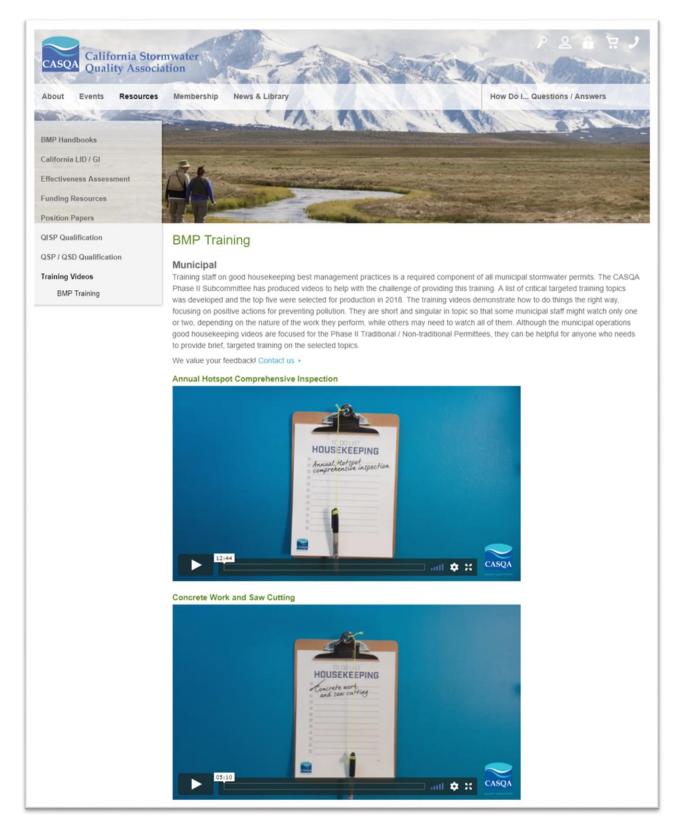

## How to Access CASQA Stormwater Training Videos

The page with the videos available for streaming will open.