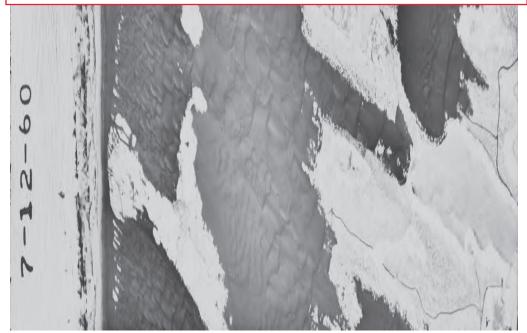

# Source: UCSB. Flight Date: May 04, 1940

Page B-4 of 19

Source: UCSB. Flight Date: July 12, 1960

Page B-14 of 19