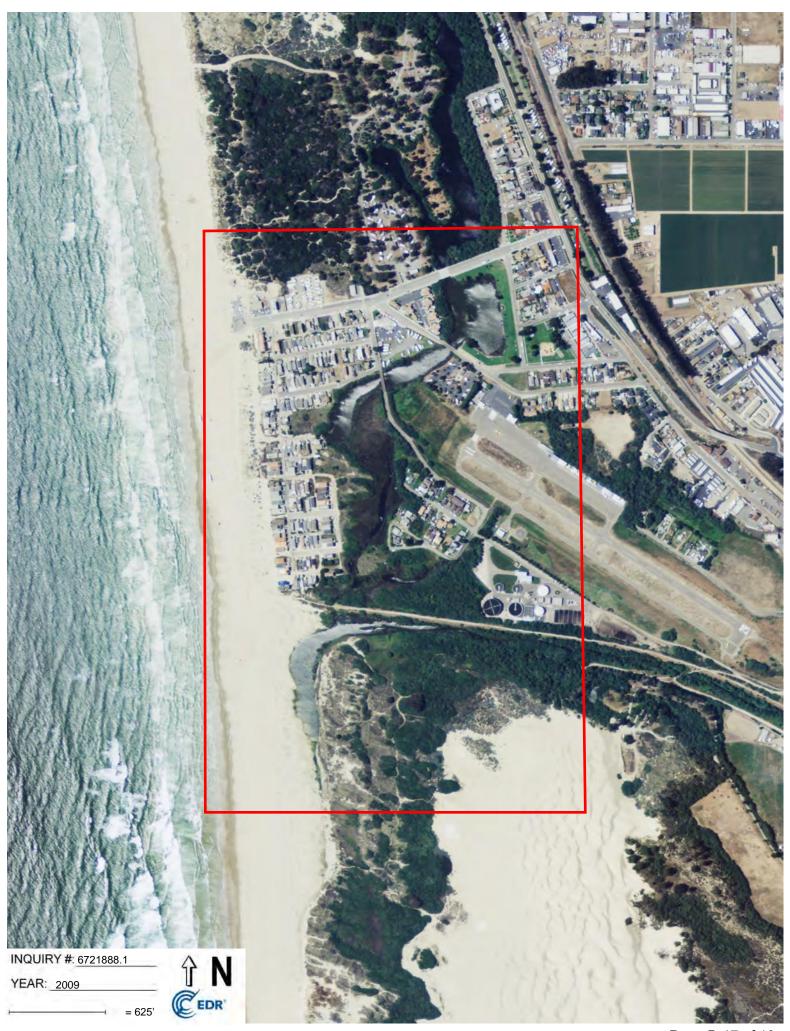

| Search Results: |         |                                    |           |  |
|-----------------|---------|------------------------------------|-----------|--|
| Year            | Scale   | Details                            | Source    |  |
| 2016            | 1"=625' | Flight Year: 2016                  | USDA/NAIP |  |
| 2012            | 1"=625' | Flight Year: 2012                  | USDA/NAIP |  |
| 2009            | 1"=625' | Flight Year: 2009                  | USDA/NAIP |  |
| 2005            | 1"=625' | Flight Year: 2005                  | USDA/NAIP |  |
| 1994            | 1"=625' | Acquisition Date: January 01, 1994 | USGS/DOQQ |  |
| 1981            | 1"=625' | Flight Date: August 01, 1981       | USDA      |  |
| 1978            | 1"=625' | Flight Date: September 22, 1978    | USGS      |  |
| 1976            | 1"=625' | Flight Date: June 28, 1976         | USGS      |  |
| 1963            | 1"=625' | Flight Date: July 02, 1963         | USGS      |  |
| 1960            | 1"=625' | Flight Date: April 02, 1960        | USGS      |  |
| 1956            | 1"=625' | Flight Date: September 10, 1956    | USDA      |  |
| 1949            | 1"=625' | Flight Date: March 31, 1949        | USDA      |  |
| 1939            | 1"=625' | Flight Date: January 01, 1939      | USDA      |  |
|                 |         |                                    |           |  |