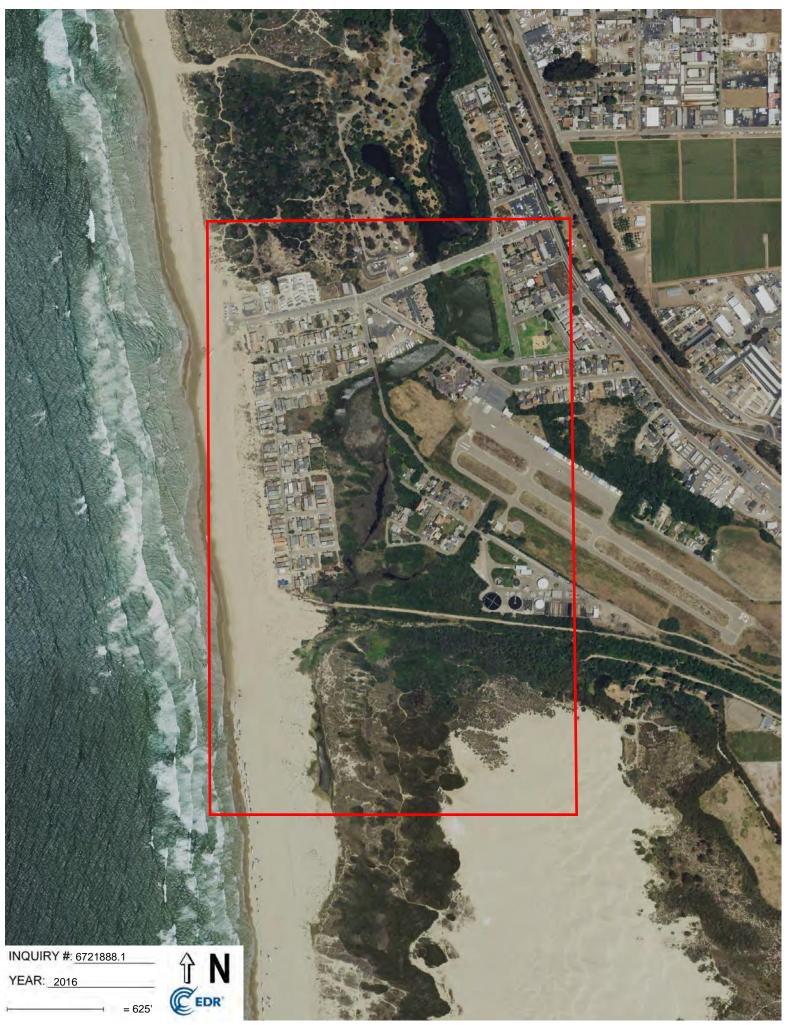

| Search Results: |         |                                    |           |  |
|-----------------|---------|------------------------------------|-----------|--|
| Year            | Scale   | Details                            | Source    |  |
| 2016            | 1"=625' | Flight Year: 2016                  | USDA/NAIP |  |
| 2012            | 1"=625' | Flight Year: 2012                  | USDA/NAIP |  |
| 2009            | 1"=625' | Flight Year: 2009                  | USDA/NAIP |  |
| 2005            | 1"=625' | Flight Year: 2005                  | USDA/NAIP |  |
| 1994            | 1"=625' | Acquisition Date: January 01, 1994 | USGS/DOQQ |  |
| 1981            | 1"=625' | Flight Date: August 01, 1981       | USDA      |  |
| 1978            | 1"=625' | Flight Date: September 22, 1978    | USGS      |  |
| 1976            | 1"=625' | Flight Date: June 28, 1976         | USGS      |  |
| 1963            | 1"=625' | Flight Date: July 02, 1963         | USGS      |  |
| 1960            | 1"=625' | Flight Date: April 02, 1960        | USGS      |  |
| 1956            | 1"=625' | Flight Date: September 10, 1956    | USDA      |  |
| 1949            | 1"=625' | Flight Date: March 31, 1949        | USDA      |  |
| 1939            | 1"=625' | Flight Date: January 01, 1939      | USDA      |  |
|                 |         |                                    |           |  |