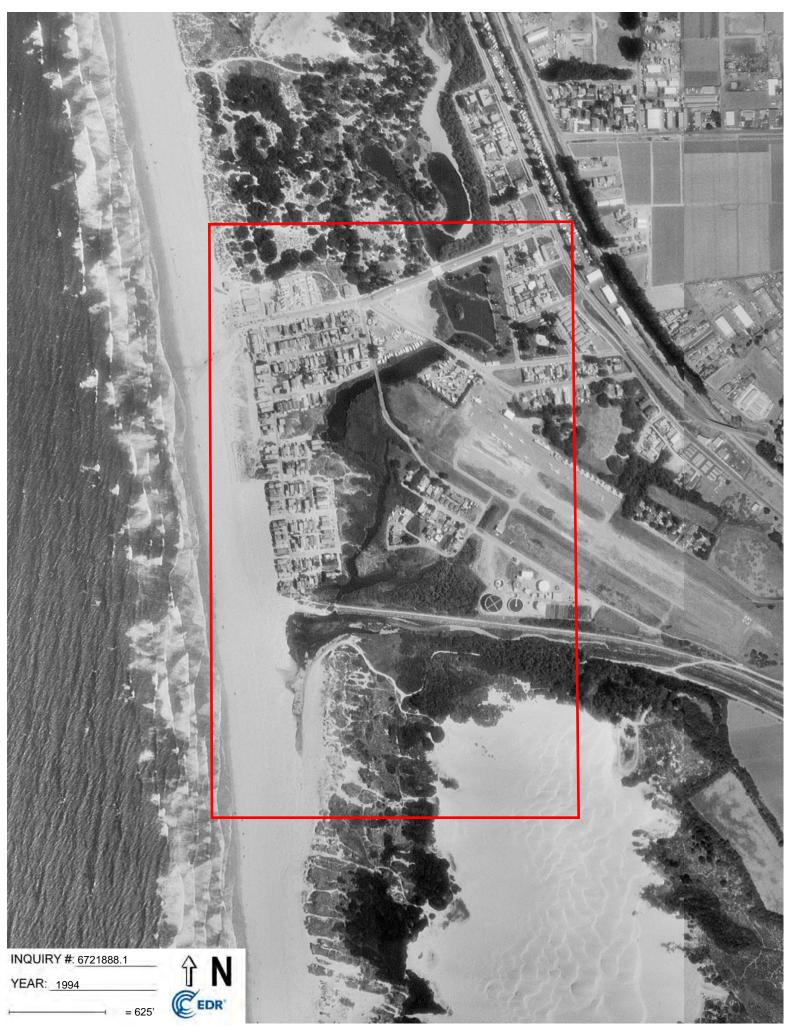

| Search Results: |         |                                    |           |  |
|-----------------|---------|------------------------------------|-----------|--|
| Year            | Scale   | Details                            | Source    |  |
| 2016            | 1"=625' | Flight Year: 2016                  | USDA/NAIP |  |
| 2012            | 1"=625' | Flight Year: 2012                  | USDA/NAIP |  |
| 2009            | 1"=625' | Flight Year: 2009                  | USDA/NAIP |  |
| 2005            | 1"=625' | Flight Year: 2005                  | USDA/NAIP |  |
| 1994            | 1"=625' | Acquisition Date: January 01, 1994 | USGS/DOQQ |  |
| 1981            | 1"=625' | Flight Date: August 01, 1981       | USDA      |  |
| 1978            | 1"=625' | Flight Date: September 22, 1978    | USGS      |  |
| 1976            | 1"=625' | Flight Date: June 28, 1976         | USGS      |  |
| 1963            | 1"=625' | Flight Date: July 02, 1963         | USGS      |  |
| 1960            | 1"=625' | Flight Date: April 02, 1960        | USGS      |  |
| 1956            | 1"=625' | Flight Date: September 10, 1956    | USDA      |  |
| 1949            | 1"=625' | Flight Date: March 31, 1949        | USDA      |  |
| 1939            | 1"=625' | Flight Date: January 01, 1939      | USDA      |  |
|                 |         |                                    |           |  |