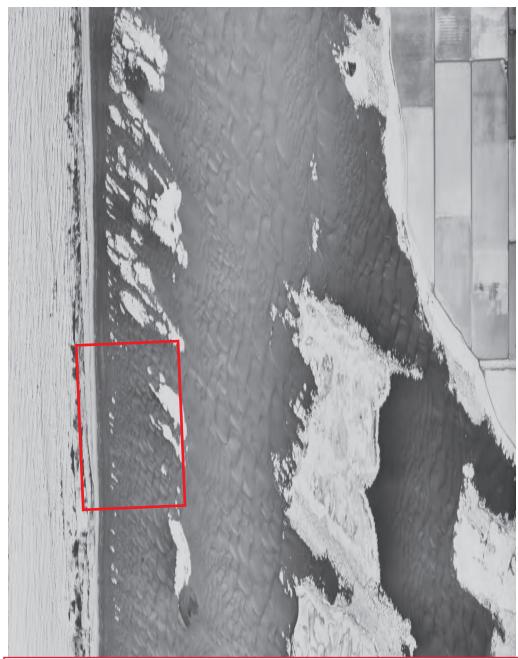

# Source: UCSB. Flight Date: May 04, 1940

Page B-4 of 19

Source: UCSB. Flight Date: July 12, 1960

Page B-14 of 19