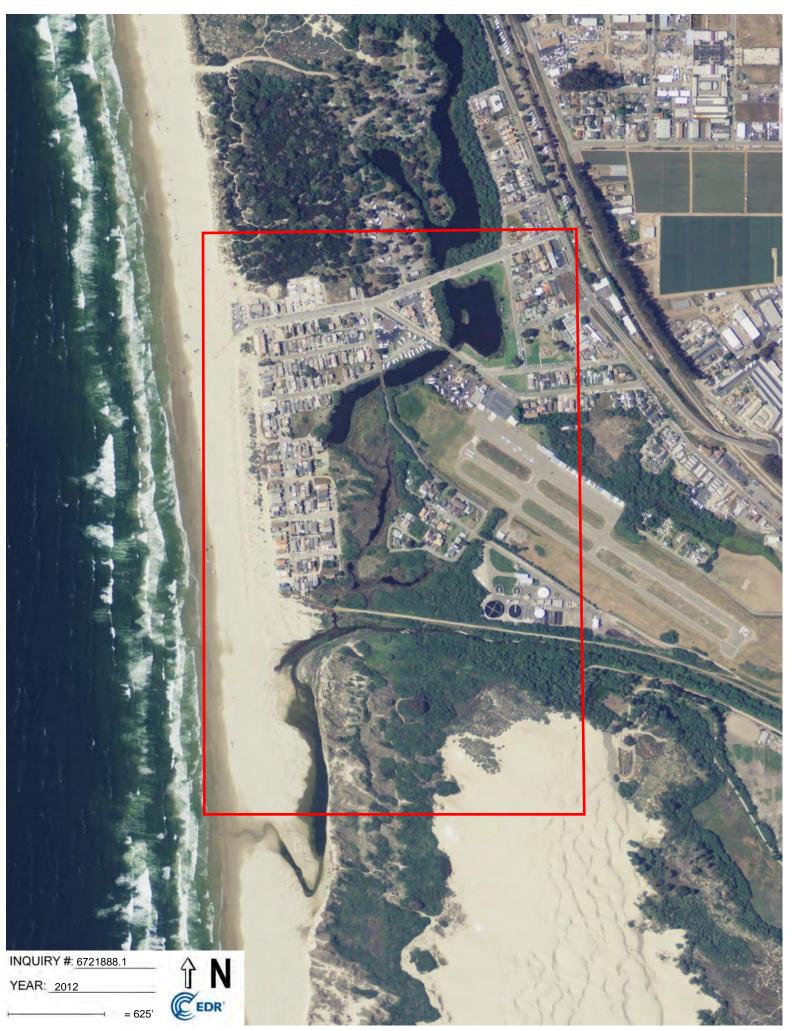

| Search Results: |         |                                    |           |  |
|-----------------|---------|------------------------------------|-----------|--|
| Year            | Scale   | Details                            | Source    |  |
| 2016            | 1"=625' | Flight Year: 2016                  | USDA/NAIP |  |
| 2012            | 1"=625' | Flight Year: 2012                  | USDA/NAIP |  |
| 2009            | 1"=625' | Flight Year: 2009                  | USDA/NAIP |  |
| 2005            | 1"=625' | Flight Year: 2005                  | USDA/NAIP |  |
| 1994            | 1"=625' | Acquisition Date: January 01, 1994 | USGS/DOQQ |  |
| 1981            | 1"=625' | Flight Date: August 01, 1981       | USDA      |  |
| 1978            | 1"=625' | Flight Date: September 22, 1978    | USGS      |  |
| 1976            | 1"=625' | Flight Date: June 28, 1976         | USGS      |  |
| 1963            | 1"=625' | Flight Date: July 02, 1963         | USGS      |  |
| 1960            | 1"=625' | Flight Date: April 02, 1960        | USGS      |  |
| 1956            | 1"=625' | Flight Date: September 10, 1956    | USDA      |  |
| 1949            | 1"=625' | Flight Date: March 31, 1949        | USDA      |  |
| 1939            | 1"=625' | Flight Date: January 01, 1939      | USDA      |  |
|                 |         |                                    |           |  |