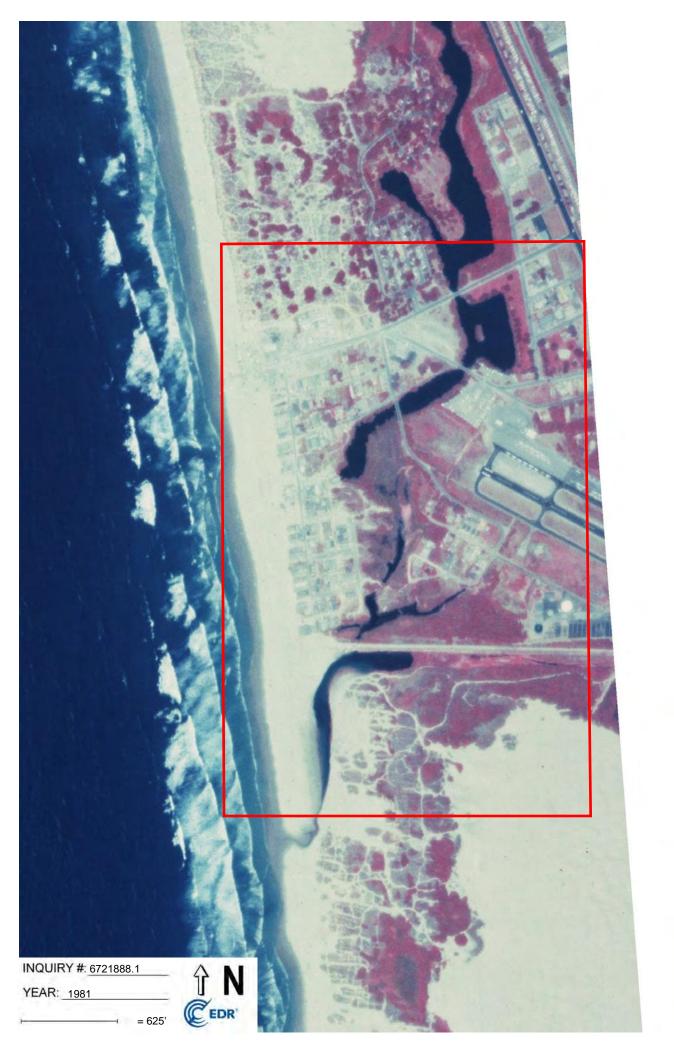

| Search Results: |         |                                    |           |  |
|-----------------|---------|------------------------------------|-----------|--|
| Year            | Scale   | Details                            | Source    |  |
| 2016            | 1"=625' | Flight Year: 2016                  | USDA/NAIP |  |
| 2012            | 1"=625' | Flight Year: 2012                  | USDA/NAIP |  |
| 2009            | 1"=625' | Flight Year: 2009                  | USDA/NAIP |  |
| 2005            | 1"=625' | Flight Year: 2005                  | USDA/NAIP |  |
| 1994            | 1"=625' | Acquisition Date: January 01, 1994 | USGS/DOQQ |  |
| 1981            | 1"=625' | Flight Date: August 01, 1981       | USDA      |  |
| 1978            | 1"=625' | Flight Date: September 22, 1978    | USGS      |  |
| 1976            | 1"=625' | Flight Date: June 28, 1976         | USGS      |  |
| 1963            | 1"=625' | Flight Date: July 02, 1963         | USGS      |  |
| 1960            | 1"=625' | Flight Date: April 02, 1960        | USGS      |  |
| 1956            | 1"=625' | Flight Date: September 10, 1956    | USDA      |  |
| 1949            | 1"=625' | Flight Date: March 31, 1949        | USDA      |  |
| 1939            | 1"=625' | Flight Date: January 01, 1939      | USDA      |  |
|                 |         |                                    |           |  |