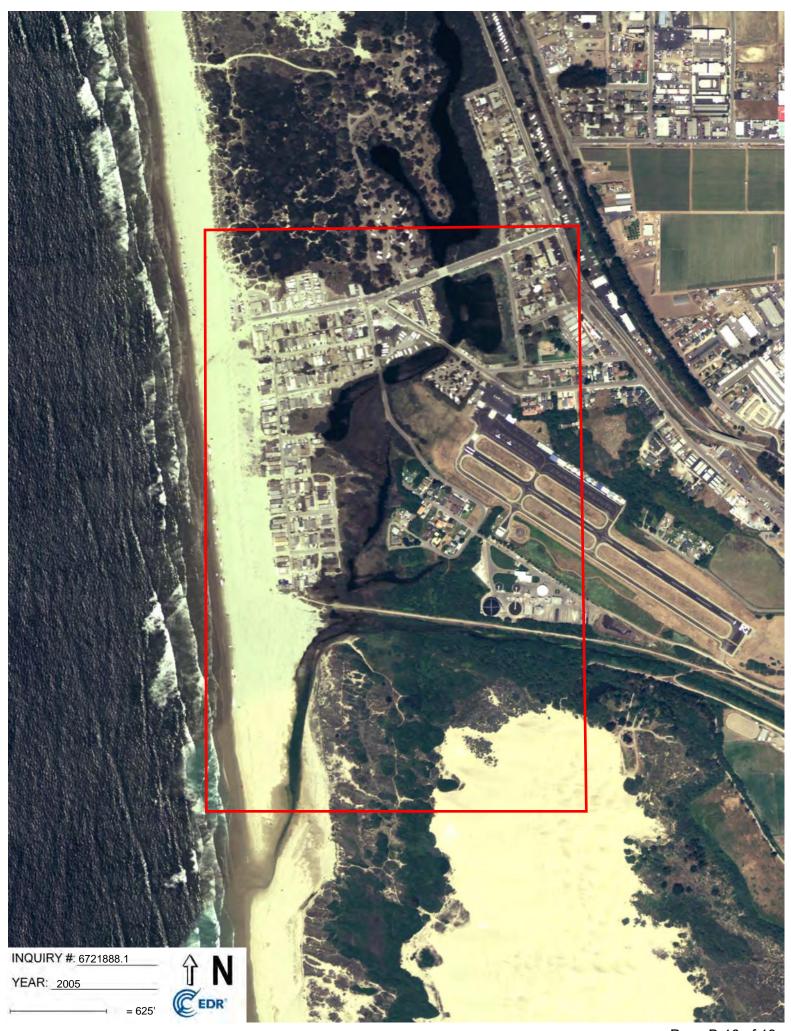

| Search Results: |         |                                    |           |  |
|-----------------|---------|------------------------------------|-----------|--|
| Year            | Scale   | Details                            | Source    |  |
| 2016            | 1"=625' | Flight Year: 2016                  | USDA/NAIP |  |
| 2012            | 1"=625' | Flight Year: 2012                  | USDA/NAIP |  |
| 2009            | 1"=625' | Flight Year: 2009                  | USDA/NAIP |  |
| 2005            | 1"=625' | Flight Year: 2005                  | USDA/NAIP |  |
| 1994            | 1"=625' | Acquisition Date: January 01, 1994 | USGS/DOQQ |  |
| 1981            | 1"=625' | Flight Date: August 01, 1981       | USDA      |  |
| 1978            | 1"=625' | Flight Date: September 22, 1978    | USGS      |  |
| 1976            | 1"=625' | Flight Date: June 28, 1976         | USGS      |  |
| 1963            | 1"=625' | Flight Date: July 02, 1963         | USGS      |  |
| 1960            | 1"=625' | Flight Date: April 02, 1960        | USGS      |  |
| 1956            | 1"=625' | Flight Date: September 10, 1956    | USDA      |  |
| 1949            | 1"=625' | Flight Date: March 31, 1949        | USDA      |  |
| 1939            | 1"=625' | Flight Date: January 01, 1939      | USDA      |  |
|                 |         |                                    |           |  |